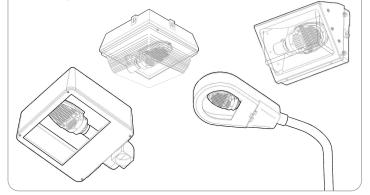

## **EASIER INSTALLATION**

BH Series bulb's sleek, compact design makes for a quick and easy installation process. This bulb allows for multiple application options for retrofitting and with an installation process that will take the electrician a fraction of the time compared to the traditional LED Retrofit Kit.