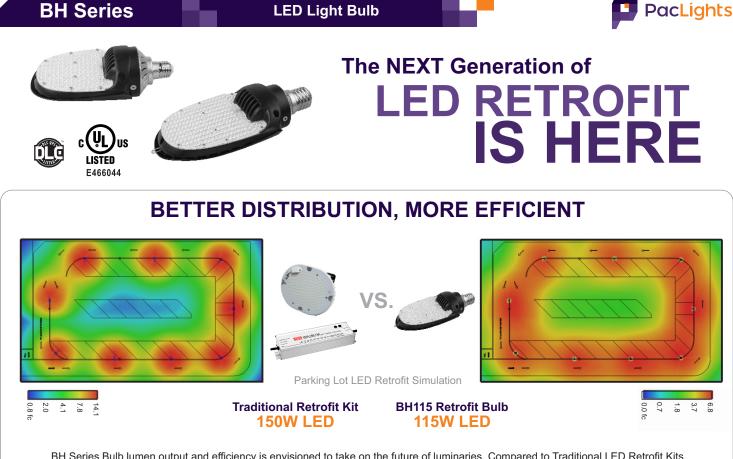

BH Series Bulb lumen output and efficiency is envisioned to take on the future of luminaries. Compared to Traditional LED Retrofit Kits, the BH Series will save the customer energy while giving off a more consistent lighting distribution than ever before.