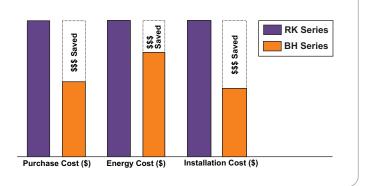

## **MORE SAVINGS**

BH Series Bulb will benefit the customer with time and money. Here is a graph comparing rations between the RK Series traditional LED Retrofit Kit with the New BH Series Retrofit Kit.