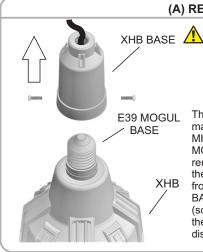

## (A) RETROFIT

WARNING: IF FOR RETROFIT
BEFORE INSTALLATION
REMOVE BALLAST
AND/OR STARTER IF THEY EXIST IN YOUR
SYSTEM OR LIGHTING FIXTURE,
DIRECT CONNECT TO AC POWER
CHECK VOLTAGE BEFORE CONNECT

The XHB LED Light Bulb is able to retrofit many different fixtures to replace traditional MH/CFL bulbs. This bulb has an E39 MOGUL BASE. The XHB BASE must be removed from the XHB Luminaire. Remove the [2] M4 screws to remove the XHB BASE from the XHB Luminaire. Once the XHB BASE is removed, you are now able to install (screw in) the E39 Bulb into the socket. After the XHB BASE is removed, one is able to discard the XHB BASE.