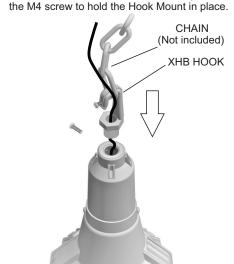

## (B) HOOK MOUNT

The XHB LED luminaire has an optional Hook Mount which can be used to hang the fixture to a desired height. The Hook mount can be added to install into a Chain Link or an Eye Hook (Both not included). Loosen the M4 screw from the XHB Base to install (screw in) the Hook Mount into the XHB Base. Tighten the M4 screw to hold the Hook Mount in place.