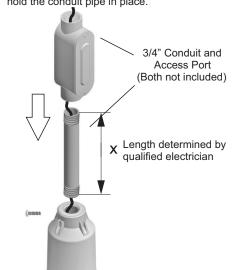

## (C) CONDUIT MOUNT

The XHB LED luminaire has an optional Conduit Mount and Access Port (Both not included) which can be attached to an existing conduit pipe. Loosen the M4 screw from the XHB Base to install (screw in) the 3/4" Conduit into the XHB Base. Tighten the M4 screw to hold the conduit pipe in place.