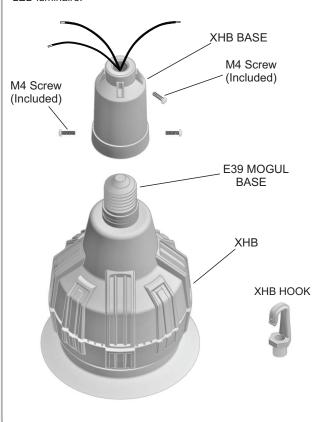

## XHB Series LED High Bay Installation Sheet

The XHB LED luminaire comes with an XHB Base, available optional Hook and Conduit mounts, and M4 screws to secure them. Below are examples of these features and the wiring for the XHB LED luminaire.

## (A) RETROFIT

WARNING: IF FOR RETROFIT
BEFORE INSTALLATION
REMOVE BALLAST
AND/OR STARTER IF THEY EXIST IN YOUR
SYSTEM OR LIGHTING FIXTURE,
DIRECT CONNECT TO AC POWER
CHECK VOLTAGE BEFORE CONNECT

The XHB LED Light Bulb is able to retrofit many different fixtures to replace traditional MH/CFL bulbs. This bulb has an E39 MOGUL BASE. The XHB BASE must be removed from the XHB Luminaire. Remove the [2] M4 screws to remove the XHB BASE from the XHB Luminaire. Once the XHB BASE is removed, you are now able to install (screw in) the E39 Bulb into the socket. After the XHB BASE is removed, one is able to discard the XHB BASE.

## (B) HOOK MOUNT

The XHB LED luminaire has an optional Hook Mount which can be used to hang the fixture to a desired height. The Hook mount can be added to install into a Chain Link or an Eye Hook (Both not included). Loosen the M4 screw from the XHB Base to install (screw in) the Hook Mount into the XHB Base. Tighten the M4 screw to hold the Hook Mount in place.

The XHB luminaire has 3 wires at the top of the XHB Base for Power, Ground and Neutral. It also has 2 wires at the side for the optional 0-10V dim device to be attached.