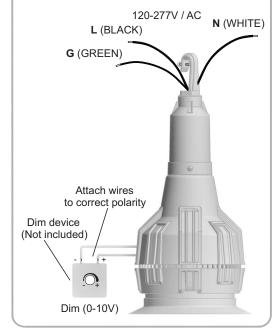

The XHB luminaire has 3 wires at the top of the XHB Base for Power, Ground and Neutral. It also has 2 wires at the side for the optional 0-10V dim device to be attached.