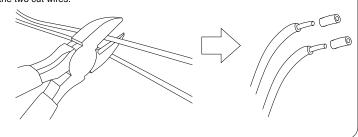

STEP 1: Make sure all powers are o . After you are sure the powers are o , cut the wires connecting the Load (LED Panel) with the original LED Driver (Output). This should consist of a red 14 gauge wire and a blue 14 gauge wire. Once the wires are cut, splice out the ends of the sleeves to expose the conductive wire on all 4 ends of the two cut wires.