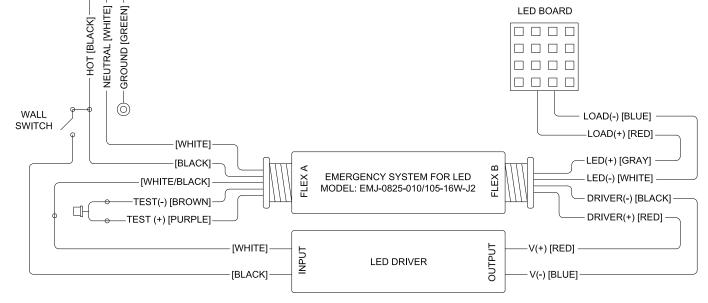

STEP 2: Carefully follow this Wiring Diagram and have an authorized electrician wire the Power Supply to the Emergency Driver, to the LED Driver and to the LED Board