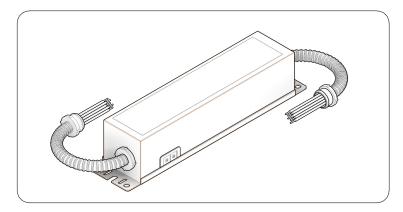

| PART NO. | IMAGE | DESCRIPTION                                                                                              | QTY |
|----------|-------|----------------------------------------------------------------------------------------------------------|-----|
| 1        |       | EMA-8 Emergency LED Driver                                                                               | 1   |
| 2        |       | Wire Cutting/Splicing Tool<br>(Not Included)                                                             | 1   |
| 3        |       | Wire Connectors and electrician tape to properly install Emergency Kit. (Designs may vary, NOT INCLUDED) | 10  |