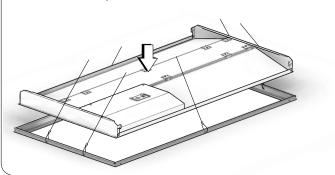

STEP 3: Carefully mount the FTFB to the recessed frame and adjust any aircraft cables if its neccessary.

STEP\_2b: If the drywall ceiling is at least 1" Thick, then the Drywall Kit can be fastened from the holes provided. All mounting screws are not included.

**STEP 3b:** After the frame is properly installed to the ceiling, one can then mount the FTFB luminaire. It is recommended to also attach a safety aircraft cable to provide an extra degree of safety. Please refer to wiring diagram for wire installations.