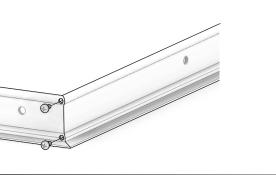

<u>STEP 1</u>: Use provided screws (Item 3) to fasten the aluminum angles to the sides of the metal channels provided. Start o by installing [3] of the strips together.

| PART NO.            | IMAGE | DESCRIPTION                                                                                           | QTY |
|---------------------|-------|-------------------------------------------------------------------------------------------------------|-----|
| 1                   | 5     | Metal side strips with hole for cable mounting. Sizes vary depending on the KIT number.               | 4   |
| 2                   |       | Machine screws to install the strips together.                                                        | 8   |
| 3<br>(NOT INCLUDED) |       | Machine screws to install the angles to the metal channel. *Quantity determined by qualified engineer | *   |