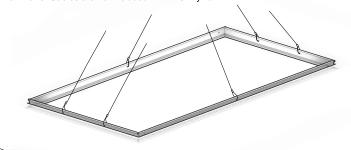

STEP 2: Notch out the ceiling drywall surface. Insert the preassembled Recessed Kit Flush to the ceiling leaving the Flanged Side underneath the ceiling. If the drywall ceiling is thin, then Install the aircraft cables to support the frame and the FTFB luminaire. Cables are not included with this Drywall Kit.

STEP 3: Carefully mount the FTFB to the recessed frame and adjust any aircraft cables if its neccessary.

STEP\_2b: If the drywall ceiling is at least 1" Thick, then the Drywall Kit can be fastened from the holes provided. All mounting screws are not included.