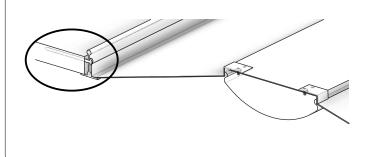

<u>STEP 1</u>: Use provided screws (Item 3) to fasten the aluminum angles to the sides of the metal channels provided. Start o by installing [3] of the strips together.

| PART NO.            | IMAGE | DESCRIPTION                                                                                           | QTY |
|---------------------|-------|-------------------------------------------------------------------------------------------------------|-----|
| 1                   | 5     | Metal side strips with hole for cable mounting. Sizes vary depending on the KIT number.               | 4   |
| 2                   |       | Machine screws to install the strips together.                                                        | 8   |
| 3<br>(NOT INCLUDED) |       | Machine screws to install the angles to the metal channel. *Quantity determined by qualified engineer | *   |