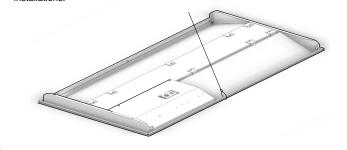

STEP 2: Notch out the ceiling drywall surface. Insert the preassembled Recessed Kit Flush to the ceiling leaving the Flanged Side underneath the ceiling. If the drywall ceiling is thin, then Install the aircraft cables to support the frame and the FTFB luminaire. Cables are not included with this Drywall Kit.

STEP 3: Carefully mount the FTFB to the recessed frame and adjust any aircraft cables if its neccessary.

STEP\_2b: If the drywall ceiling is at least 1" Thick, then the Drywall Kit can be fastened from the holes provided. All mounting screws are not included.