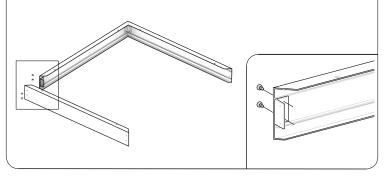

STEP 1: Use provided screws (Item 3) to fasten the aluminum angles to the sides of the metal channels provided. Start o by installing [3] of the strips together.

| PART NO. | IMAGE | DESCRIPTION                                                                         | QTY |
|----------|-------|-------------------------------------------------------------------------------------|-----|
| 1        |       | Metal Channels cut in a 45 degree angle. Sizes vary depending on the kit purchased. | 4   |
| 2        |       | Aluminum angle used to fasten the Metal channels together                           | 4   |
| 3        |       | Machine screws to install the angles to the metal channel.                          | 16  |