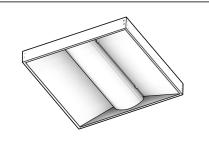

STEP 5: Once everything is properly installed on the FTFB Fasten the last two angles and metal side channel to completely enclose the luminaire.

STEP 6: Once the Surface Mount Kit is installed properly, this is how the final lighting fixture should look.