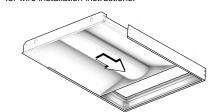

STEP 5: Once everything is properly installed on the FTFB Fasten the last two angles and metal side channel to completely enclose the luminaire.

STEP 6: Once the Surface Mount Kit is installed properly, this is how the final lighting fixture should look.