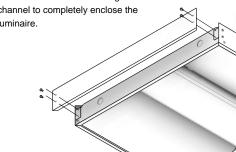

STEP 1: Use provided screws (Item 3) to fasten the aluminum angles to the sides of the metal channels provided. Start o by installing [3] of the strips together.

| PART NO. | IMAGE | DESCRIPTION                                                                         | QTY |
|----------|-------|-------------------------------------------------------------------------------------|-----|
| 1        |       | Metal Channels cut in a 45 degree angle. Sizes vary depending on the kit purchased. | 4   |
| 2        |       | Aluminum angle used to fasten the Metal channels together                           | 4   |
| 3        |       | Machine screws to install the angles to the metal channel.                          | 16  |

STEP 5: Once everything is properly installed on the FTFB Fasten the last two angles and metal side channel to completely enclose the luminaire.

STEP 6: Once the Surface Mount Kit is installed properly, this is how the final lighting fixture should look.