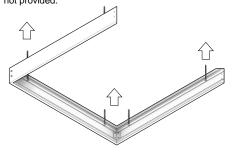

STEP 2: Fasten the 3 strips to the ceiling surface. Bolts not provided.

STEP 3: Slide in the FTFB luminaire through the open side of the Surface Mount Kit. This is when all the wiring installations should be made as well. Please see the wiring diagram on the front page for wire installation instructions.