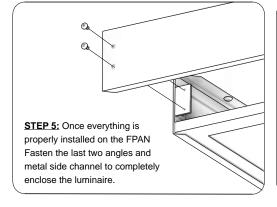

Please refer

<u>STEP 6</u>: Once the Surface Mount Kit is installed properly, this is how the final lighting fixture should look