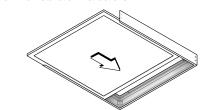

**STEP 2:** Fasten the 3 strips to the ceiling surface. Bolts not provided.

STEP 3: Slide in the FPAN luminaire through the open side of the Surface Mount Kit. This is when all the wiring installations should be made as well. Please see the wiring diagram on the front page for wire installation instructions.