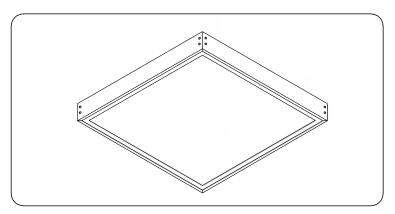

Please refer

<u>STEP 6</u>: Once the Surface Mount Kit is installed properly, this is how the final lighting fixture should look