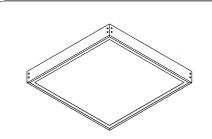

Please refer

<u>STEP 6</u>: Once the Surface Mount Kit is installed properly, this is how the final lighting fixture should look