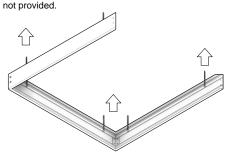

**STEP 2:** Fasten the 3 strips to the ceiling surface. Bolts not provided.

STEP 3: Slide in the FPAN luminaire through the open side of the Surface Mount Kit. This is when all the wiring installations should be made as well. Please see the wiring diagram on the front page for wire installation instructions.