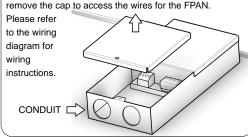

STEP 4: Run a power supply cable through a conduit and install all wiring connections inside the back box of the FPAN luminaire. This might require the customer to remove the cap to access the wires for the FPAN.