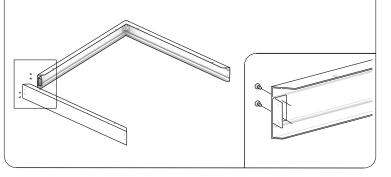

<u>STEP 1</u>: Use provided screws (Item 3) to fasten the aluminum angles to the sides of the metal channels provided. Start o by installing [3] of the strips together.

| PART NO. | IMAGE | DESCRIPTION                                                                         | QTY |
|----------|-------|-------------------------------------------------------------------------------------|-----|
| 1        |       | Metal Channels cut in a 45 degree angle. Sizes vary depending on the kit purchased. | 4   |
| 2        |       | Aluminum angle used to fasten the Metal channels together                           | 4   |
| 3        |       | Machine screws to install the angles to the metal channel.                          | 16  |