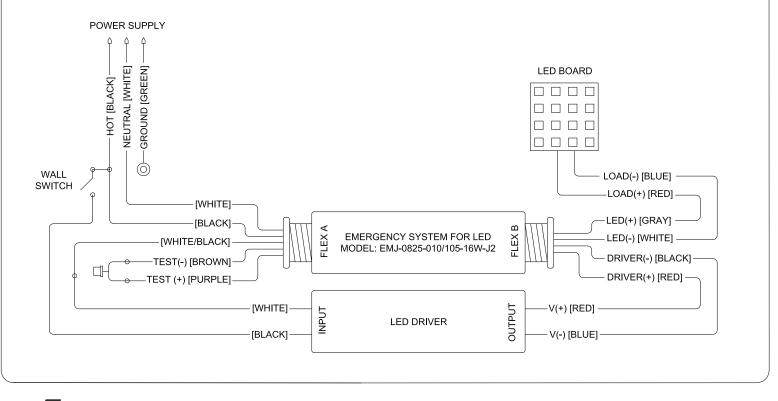

STEP 2: Carefully follow this Wiring Diagram and have an authorized electrician wire the Power Supply to the Emergency Driver, to the LED Driver and to the LED Board Use Wire Connectors and follow all of the NEC requirements to make this a safe installation.