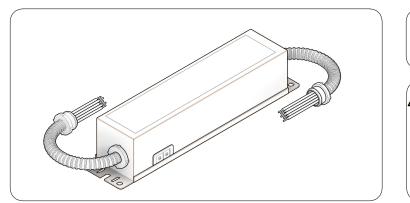

## EMA-25 Emergency LED Driver

Can be installed to : Any FLHA Series Fixture

CAUTION: PLEASE FOLLOW THIS INSTRUCTION MANUAL CAREFULLY TO PREVENT ANY INJURIES OR COMPLICATIONS THAT MAY ARISE. WARNING: Before installing or maintaining the luminary, make sure all powers are