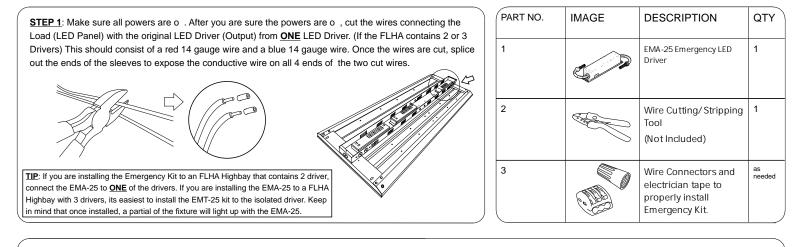

## EMA-25 Emergency LED Driver

Can be installed to : Any FLHA Series Fixture

CAUTION: PLEASE FOLLOW THIS INSTRUCTION MANUAL CAREFULLY TO PREVENT ANY INJURIES OR COMPLICATIONS THAT MAY ARISE. WARNING: Before installing or maintaining the luminary, make sure all powers are

TURNED OFF. Verify that supply voltage is correct by comparing it with the label information on all fixtures.

Make all connections in accordance with the NEC requirements, and make sure all luminaries are properly secured to prevent any wire complications. This luminary is to always be installed with the lens facing down and its not to exceed the maximum ambient temperature rating noted on the specification sheet.