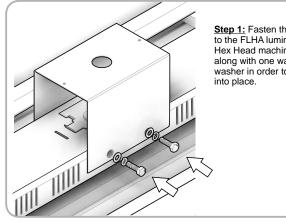

## FLHA Series Linear High Bay Installation Guide

Step 1: Fasten the FLHA-ME bracket to the FLHA luminaire using the Hex Head machine screws provided along with one washer and lock washer in order to screw the bracket into place