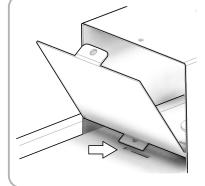

Step 3: Once all wiring is complete, use the two cover tabs that are provided to cover the sides of the Pendanct bracket. Step 4: Use the two remaining screws to fasten the cover plates into place.

AC-LHA-PEM- Linear Highbay Pendant Mount Kit