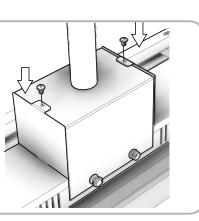

## FLHA Series Linear High Bay Installation Guide

Step 1: Fasten the FLHA-ME bracket to the FLHA luminaire using the Hex Head machine screws provided along with one washer and lock washer in order to screw the bracket into place