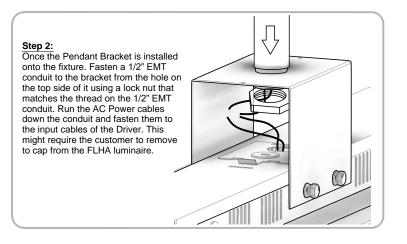

Step 3: Once all wiring is complete, use the two cover tabs that are provided to cover the sides of the Pendanct bracket. Step 4: Use the two remaining screws to fasten the cover plates into place.

AC-LHA-PEM- Linear Highbay Pendant Mount Kit