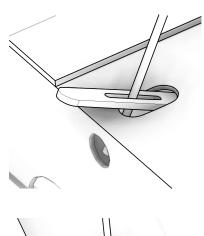

Step 3- Using the shorter aircraft cable (with two tabs on both ends), insert the two slot-shaped tabs into the FLHA slots on both sides. This is accomplished by first inserting one end of the tab and using the slot to move the cable as desired to bring in the second end of the tab. Once this tab has been inserted into the luminaire, it will be safely secured into place for mounting.