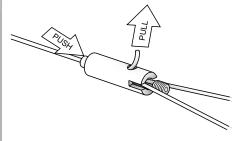

Step 5- Push in the shown button on the long cable member in order to adjust the length of the cable, this is used to adjust the mounting height of the luminaire.

<u>Step 6-</u> Remove the screw on this long cable member using a 3 mm allen wrench, insert the short cable member inside the two slotted sides and fasten the set screw. This is to union the two cable members together.