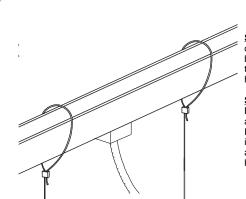

Step 1- Wrap two pieces of cables across a ceiling beam and extend down to the required mounting height.

Step 2- Install a Junction Box on the ceiling beam and run down the AC Power Supply cables inside a flexible conduit to approximately the same height as the chains.