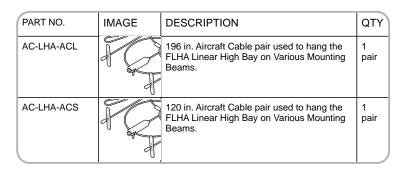

## AC-LHA-ACS/L- Linear Highbay Cable Mount Kit

Includes: FLHA2D090, FLHA2D110, FLHA2D162, FLHA4D178, FLHA4D223, FLHA4D321

**CAUTION:** PLEASE FOLLOW THIS INSTRUCTION MANUAL CAREFULLY TO PREVENT ANY INJURIES OR COMPLICATIONS THAT MAY ARISE.