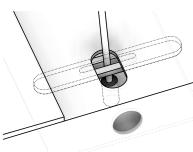

Step 5- Push in the shown button on the long cable member in order to adjust the length of the cable, this is used to adjust the mounting height of the luminaire.

<u>Step 6-</u> Remove the screw on this long cable member using a 3 mm allen wrench, insert the short cable member inside the two slotted sides and fasten the set screw. This is to union the two cable members together.