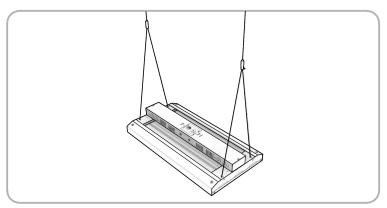

Step 3- Using the shorter aircraft cable (with two tabs on both ends), insert the two slot-shaped tabs into the FLHA slots on both sides. This is accomplished by first inserting one end of the tab and using the slot to move the cable as desired to bring in the second end of the tab. Once this tab has been inserted into the luminaire, it will be safely secured into place for mounting.

Step 4- Here is how the cable kit should look once installed

Step 7- Refer to the wiring diagram for the FLHA luminaire in order to see how to wire the AC Power onto the lumianire. Once everything is properly installed, This is how the luminaire should look.