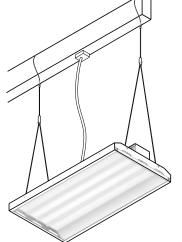

Step 4- Here is how the cable kit should look once installed

Step 7- Refer to the wiring diagram for the FLHA luminaire in order to see how to wire the AC Power onto the lumianire. Once everything is properly installed, This is how the luminaire should look.