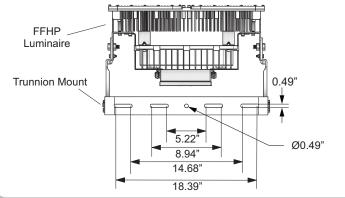

the drilling template to follow if the fixture is going to be surface mounted with the Trunnion Mount

**CAUTION:** PLEASE FOLLOW THIS INSTRUCTION MANUAL CAREFULLY TO PREVENT ANY INJURIES OR COMPLICATIONS THAT MAY ARISE.