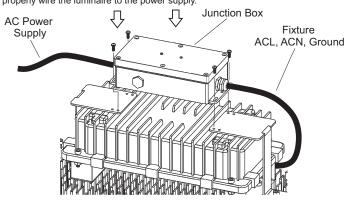

The Junction Box is provided for each FFHP Luminaire. The Junction Box will be mounted to the back of the FFHP Luminaire. Use the wiring diagram provided to properly wire the luminaire to the power supply.

Using a J-Box, Connect the ACL and the ACN from the J-Box to the Fixture with the AC Power Supply cords. Follow the Wiring Diagram provided. DIM DIM **Optional Dim Connector** GRAY (-) GRAY (-) **FFHP J-Box** Violet (+) Violet (+) OUTPUT AC Power Supply INPUT **TO FIXTURE** ACL [BROWN/BLACK] HOT [BLACK] ACL [BLACK] ACL [BLACK] Surge NEUTRAL [WHITE] ACN [BLUE/WHITE] ACN [WHITE] ACN [WHITE] Protector GROUND [GREEN] GROUND [GREEN] GROUND [GREEN] GROUND [GREEN] -11