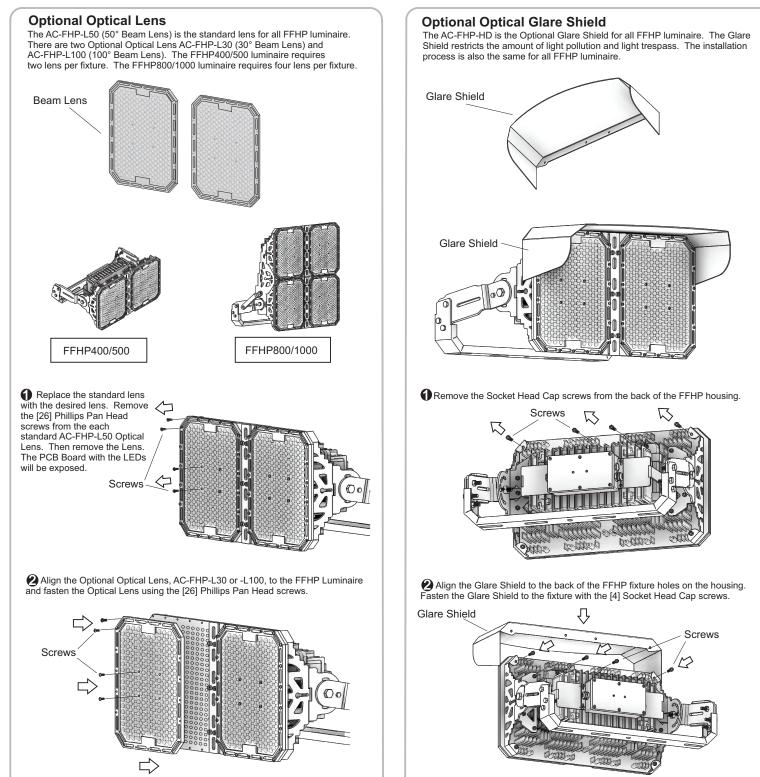

a J-Box, Connect the ACL and the ACN from the J-Box to the Fixture with the AC Power Supply cords. Follow the Wiring Diagram provided. DIM DIM **Optional Dim Connector** GRAY (-) GRAY (-) **FFHP J-Box** Violet (+) Violet (+) OUTPUT AC Power Supply INPUT **TO FIXTURE** ACL [BROWN/BLACK] HOT [BLACK] ACL [BLACK] ACL [BLACK] Surge NEUTRAL [WHITE] ACN [BLUE/WHITE] ACN [WHITE] ACN [WHITE] Protector GROUND [GREEN] GROUND [GREEN] GROUND [GREEN] GROUND [GREEN] -11



## FFHP Series LED Flood Light Installation Sheet



PacLights

Need help? Tech help line: (800) 988-6386 Email: cs@paclights.com Website: www.paclights.com Copyright © 2019 PacLights All Rights Reserved Note: Instructions are subject to change at any time without notice

PacLights

## FFHP Series LED Flood Light Installation Sheet