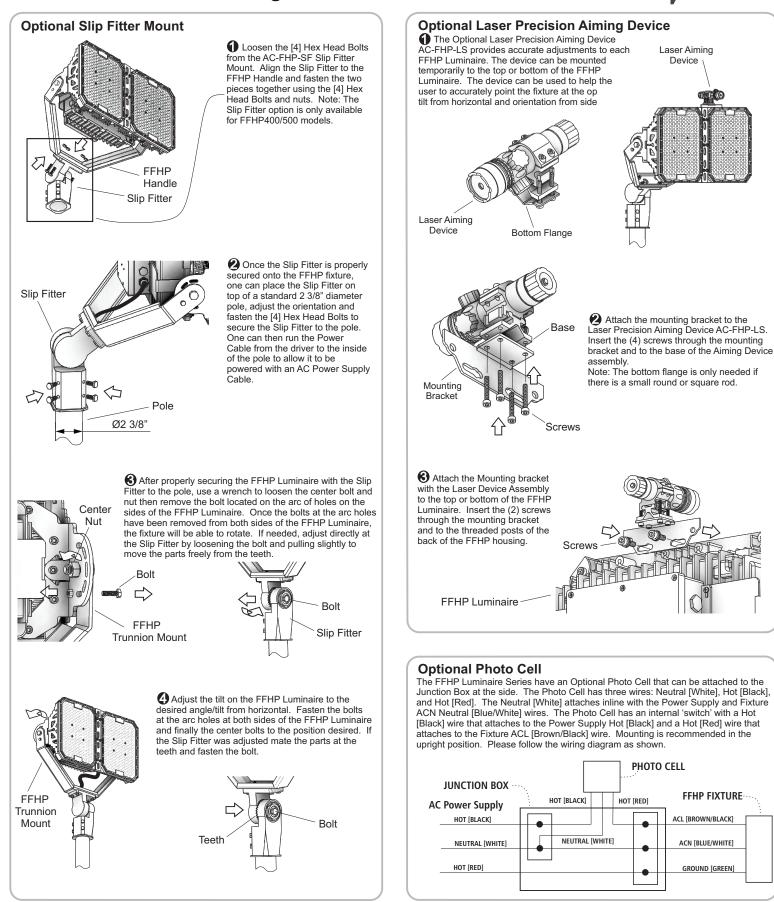

he arc holes have been removed from both sides. the fixture will be



The Junction Box is provided for each FFHP Luminaire. The Junction Box will be mounted to the back of the FFHP Luminaire. Use the wiring diagram provided to properly wire the luminaire to the power supply.



Using a J-Box, Connect the ACL and the ACN from the J-Box to the Fixture with the AC Power Supply cords. Follow the Wiring Diagram provided. DIM DIM **Optional Dim Connector** GRAY (-) GRAY (-) **FFHP J-Box** Violet (+) Violet (+) OUTPUT AC Power Supply INPUT **TO FIXTURE** ACL [BROWN/BLACK] HOT [BLACK] ACL [BLACK] ACL [BLACK] Surge NEUTRAL [WHITE] ACN [BLUE/WHITE] ACN [WHITE] ACN [WHITE] Protector GROUND [GREEN] GROUND [GREEN] GROUND [GREEN] GROUND [GREEN] -11



## FFHP Series LED Flood Light Installation Sheet



PacLights

Need help? Tech help line: (800) 988-6386 Email: cs@paclights.com Website: www.paclights.com Copyright © 2019 PacLights All Rights Reserved Note: Instructions are subject to change at any time without notice

PacLights

## FFHP Series LED Flood Light Installation Sheet