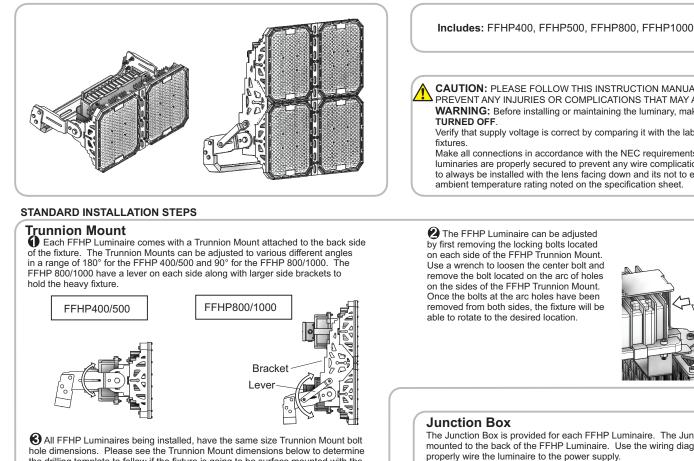

the drilling template to follow if the fixture is going to be surface mounted with the Trunnion Mount

**CAUTION:** PLEASE FOLLOW THIS INSTRUCTION MANUAL CAREFULLY TO PREVENT ANY INJURIES OR COMPLICATIONS THAT MAY ARISE.

by first removing the locking bolts located on each side of the FFHP Trunnion Mount. Use a wrench to loosen the center bolt and remove the bolt located on the arc of holes on the sides of the FFHP Trunnion Mount. Once the bolts at the arc holes have been removed from both sides. the fixture will be