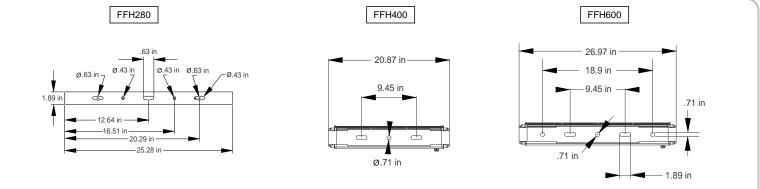

## STANDARD INSTALLATION STEPS

1. Depending on the model number, the FFH will determine which Trunnion Mount hole dimensions will have to be followed.

3. There should be two cables sticking out of the back of the fixture in order for it to be installed. Remove the two PVC pipe elbows from the fixture. The purpose of these elbows is to protect the cable during shipping.