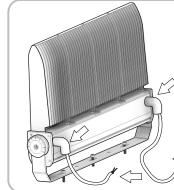

## STANDARD INSTALLATION STEPS

1. Depending on the model number, the FFH will determine which Trunnion Mount hole dimensions will have to be followed.

3. There should be two cables sticking out of the back of the fixture in order for it to be installed. Remove the two PVC pipe elbows from the fixture. The purpose of these elbows is to protect the cable during shipping.

4) The cable with three wires is the LED Driver Input cable used to connect to the AC Power Supply Cord. Follow the wiring diagram below in order to properly connect the wires. If a 0-10V dimmer is being installed with this luminaire. Use the cable on the left hand side to do so. This cable will be labeled with two wires as DIM+ and DIM-.