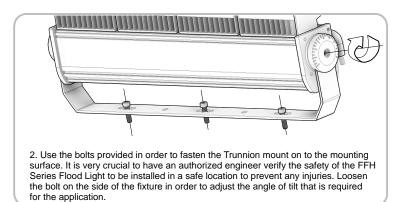

## STANDARD INSTALLATION STEPS

1. Depending on the model number, the FFH will determine which Trunnion Mount hole dimensions will have to be followed.

3. There should be two cables sticking out of the back of the fixture in order for it to be installed. Remove the two PVC pipe elbows from the fixture. The purpose of these elbows is to protect the cable during shipping.