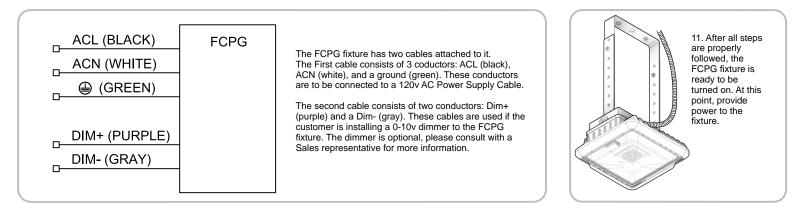

10. Use the wiring diagram provided to properly connect the fixture to the power supply. All connections must be compliant with NEC standards and must be performed by a certified electrician.

PacLights