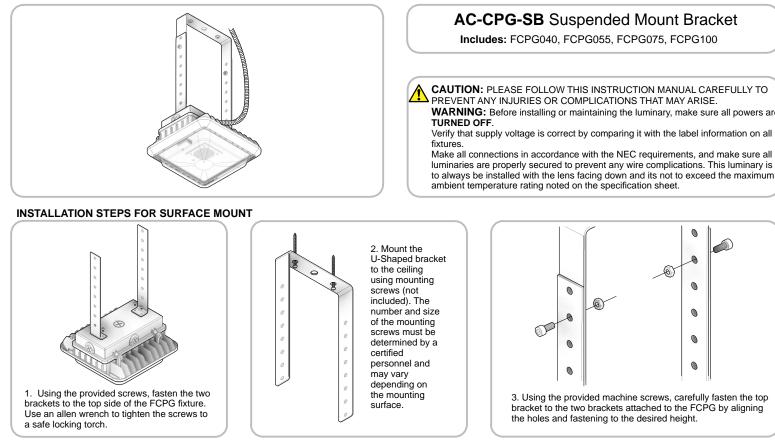

## AC-CPG-SB Suspended Mount Bracket

Includes: FCPG040, FCPG055, FCPG075, FCPG100

**CAUTION:** PLEASE FOLLOW THIS INSTRUCTION MANUAL CAREFULLY TO PREVENT ANY INJURIES OR COMPLICATIONS THAT MAY ARISE. WARNING: Before installing or maintaining the luminary, make sure all powers are

Verify that supply voltage is correct by comparing it with the label information on all

Make all connections in accordance with the NEC requirements, and make sure all luminaries are properly secured to prevent any wire complications. This luminary is