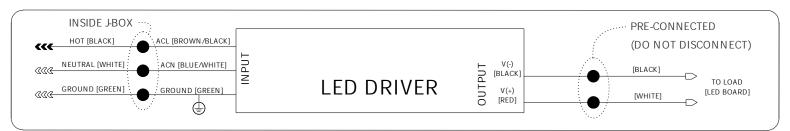

4) Fasten the AC-CPA-SM Plate to the ceiling using the 4 small holes provided. bring down the AC Power Supply Cable from the center hole and let it hang a little after fastening the AC-CPA Plate in place. Get the FCPA Canopy Light (with the angles) and bring it up to the plate and follow the Wiring Diagram (located at the bottom of the page) to connect all the wires properly.