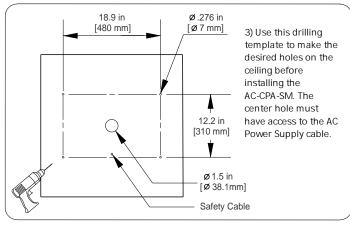

4) Fasten the AC-CPA-SM Plate to the ceiling using the 4 small holes provided. bring down the AC Power Supply Cable from the center hole and let it hang a little after fastening the AC-CPA Plate in place. Get the FCPA Canopy Light (with the angles) and bring it up to the plate and follow the Wiring Diagram (located at the bottom of the page) to connect all the wires properly.