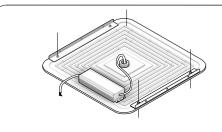

2) Fasten the two Angles provided to the FCPA luminare. Also, install the LED Driver to the FCPA. This is done by screwing one screw to secure the Driver to the light. Double sided tape can be used for more support. (Tape not Included)