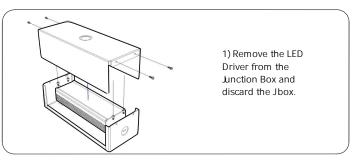

2) Fasten the two Angles provided to the FCPA luminare. Also, install the LED Driver to the FCPA. This is done by screwing one screw to secure the Driver to the light. Double sided tape can be used for more support. (Tape not Included)