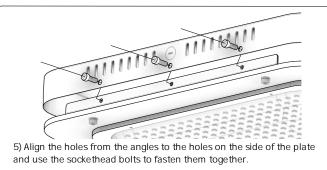

4) Fasten the AC-CPA-SM Plate to the ceiling using the 4 small holes provided. bring down the AC Power Supply Cable from the center hole and let it hang a little after fastening the AC-CPA Plate in place. Get the FCPA Canopy Light (with the angles) and bring it up to the plate and follow the Wiring Diagram (located at the bottom of the page) to connect all the wires properly.