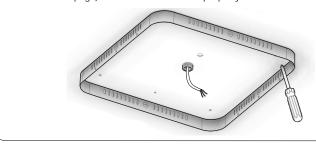

4) Fasten the AC-CPA-SM Plate to the ceiling using the 4 small holes provided. bring down the AC Power Supply Cable from the center hole and let it hang a little after fastening the AC-CPA Plate in place. Get the FCPA Canopy Light (with the angles) and bring it up to the plate and follow the Wiring Diagram (located at the bottom of the page) to connect all the wires properly.