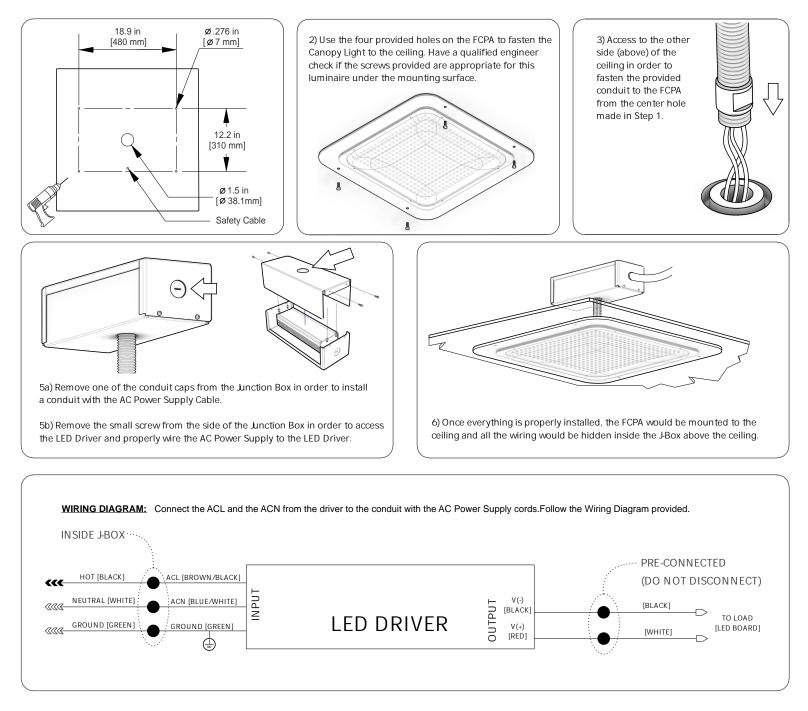

1) Follow the Drilling Template Provided in Figure A. The four outer holes are to fasten the FCPA to the mounting surface where the luminaire will be getting placed. The Center hole is for the Center Hole of the luminaire, in order to run the cames from the luminaire through the conduit, into the JBox, where all the wire connections will be made, included the AC Power Supply cables and the LED Driver wires.