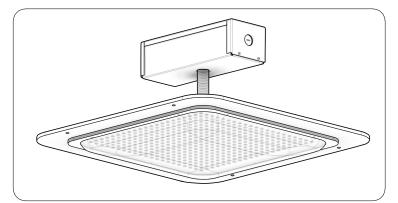

## FCPA Series Canopy Installation Guide

CAUTION: PLEASE FOLLOW THIS INSTRUCTION MANUAL CAREFULLY TO PREVENT ANY INJURIES OR COMPLICATIONS THAT MAY ARISE. WARNING: Before installing or maintaining the luminary, make sure all powers are TURNED OFF.

1) Follow the Drilling Template Provided in Figure A. The four outer holes are to fasten the FCPA to the mounting surface where the luminaire will be getting placed. The Center hole is for the Center Hole of the luminaire, in order to run the cames from the luminaire through the conduit, into the JBox, where all the wire connections will be made, included the AC Power Supply cables and the LED Driver wires.