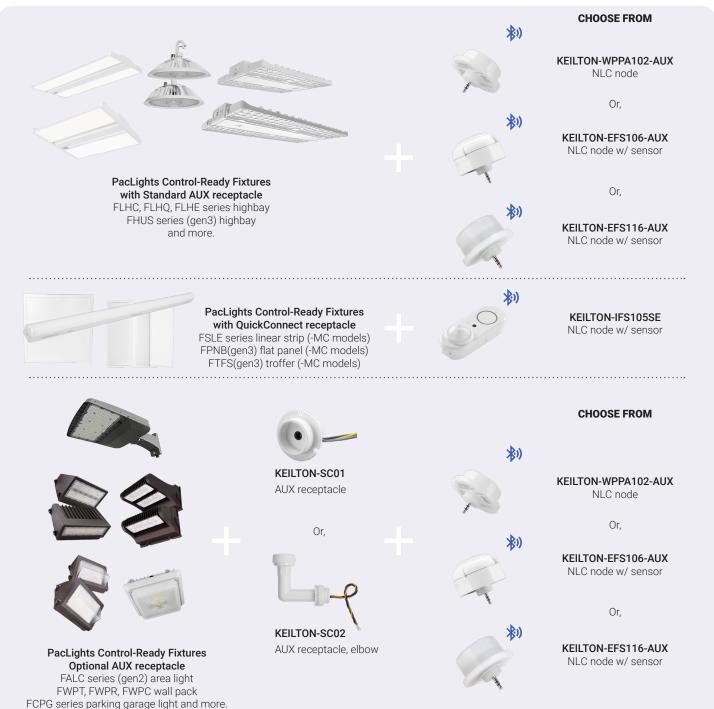

### **CONTROL-READY FIXTURES**

PacLights luminaries with standard/optional AUX receptacle for time-saving field installation of NLC nodes/sensors.

**Keilton** and its logo is a trademark of Litetrace; **PacLights** and its logo is a trademark of PacLights, LLC DLC and its logo is a trademark of DesignLights Consortium. Keilton is the qualified system name listed on the DLC Networked Lighting Controls QPL.