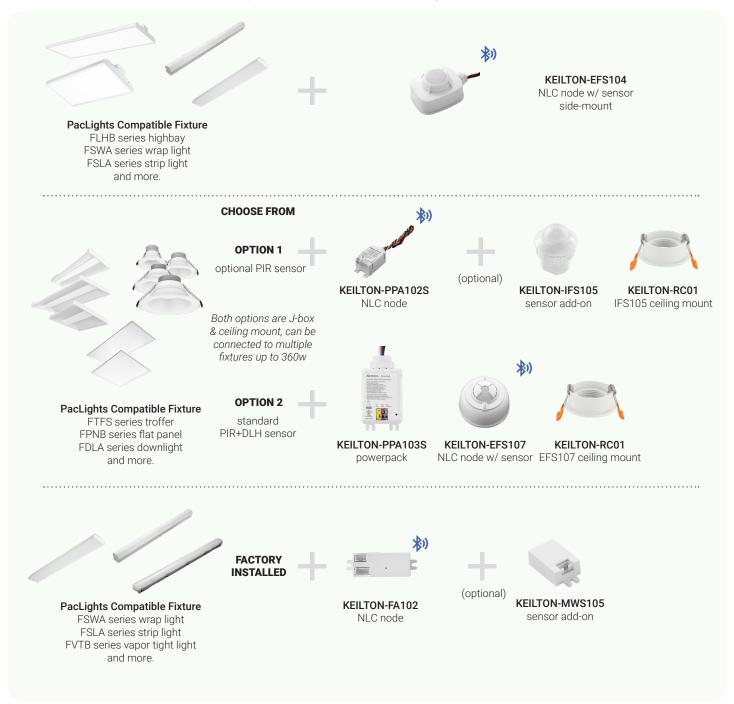

### **COMPATIBLE FIXTURES**

PacLights luminaries compatible with selected NLC components, field J-Box installation or factory installed.

**Keilton** and its logo is a trademark of Litetrace; **PacLights** and its logo is a trademark of PacLights, LLC DLC and its logo is a trademark of DesignLights Consortium. Keilton is the qualified system name listed on the DLC Networked Lighting Controls QPL.