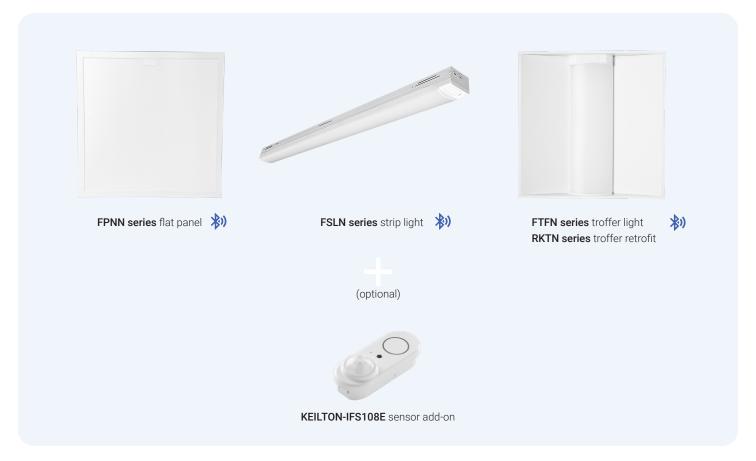

## **NLC ENABLED FIXTURES**

PacLights native NLC luminaries with built-in bluetooth mesh node. Optional plug & play add-on sensor.