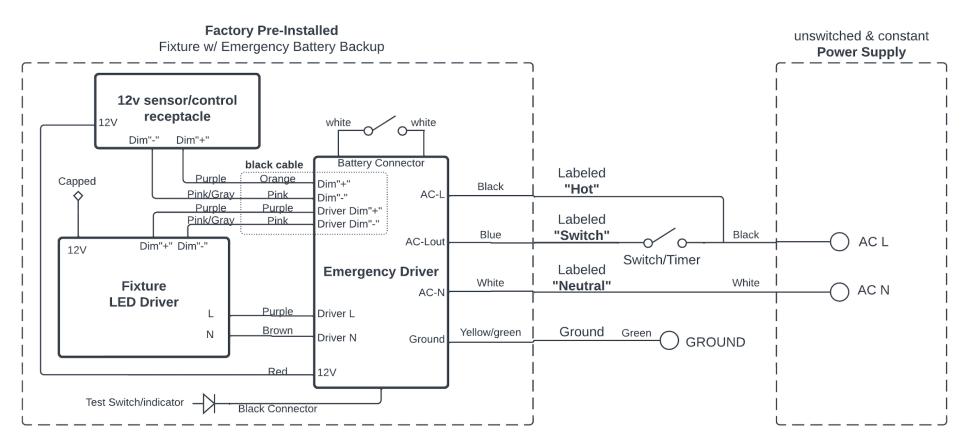

## **INSTALLATION GUIDE**

Lighting Fixtures equipped with EMC-30/40/60 Emergency Battery Backup

## **NOTE**

- Connect "HOT" <u>DIRECTLY</u> to the panel/breaker, or a 24/7 unswitched & constant power supply
- "HOT" should NOT be connected to any switch/timer
- Connect "SWITCH" to "AC L" will turn on the light, disconnect will turn off the light
- Disconnect "HOT" will activate the Emergency Mode regardless of connection status of "SWITCH"
- Charge 24 hours before use
- Test switch/Indicator

Flashing Green: Charging; Constant Green: Charged; Constant Red: Emergency mode(discharging); Flashing Red: Error